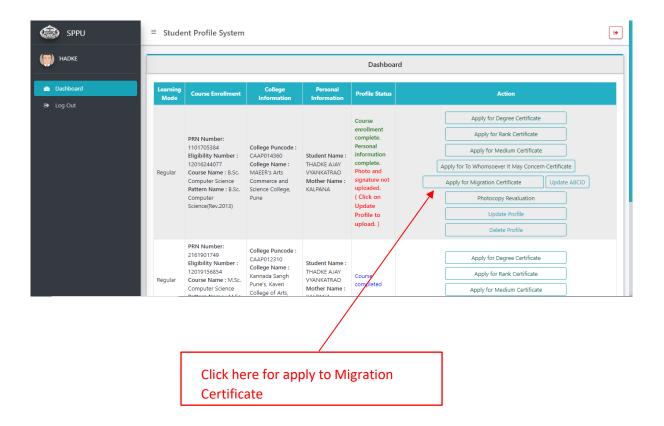

| Migrat                                                                                    |                      |  |  |  |  |  |
|-------------------------------------------------------------------------------------------|----------------------|--|--|--|--|--|
| Migration Application                                                                     |                      |  |  |  |  |  |
| PRN * 1101705384 Please Select Select                                                     | Check PRN Validation |  |  |  |  |  |
| Passing Year                                                                              |                      |  |  |  |  |  |
| Note:- In case of Ph.D & M.Fill student of PRN not applicable then please enter '0'(Zero) | and continue         |  |  |  |  |  |
|                                                                                           |                      |  |  |  |  |  |
|                                                                                           |                      |  |  |  |  |  |
|                                                                                           |                      |  |  |  |  |  |
|                                                                                           |                      |  |  |  |  |  |
|                                                                                           |                      |  |  |  |  |  |
|                                                                                           |                      |  |  |  |  |  |
|                                                                                           |                      |  |  |  |  |  |
|                                                                                           |                      |  |  |  |  |  |
|                                                                                           |                      |  |  |  |  |  |
|                                                                                           | Passing Year         |  |  |  |  |  |

# **Application Form-**

|                       |                   | Migration Application                         |   | _                                      |  |  |
|-----------------------|-------------------|-----------------------------------------------|---|----------------------------------------|--|--|
| PRN *                 |                   | Seat No*                                      |   | Gender*                                |  |  |
| 1101705384            |                   | 4759                                          |   | Maie                                   |  |  |
| Student Name *        |                   | Mother Name*                                  |   | Father/Husband Name"                   |  |  |
| THADKE AJAY WANKATRAD |                   | KALPANA                                       |   | Enter Father/Husband Name              |  |  |
| Date of Birth*        |                   | Country*                                      |   | State*                                 |  |  |
| DD/MM/YYYY            |                   | Select                                        | ~ | Select V                               |  |  |
| District*             |                   | Taluka*                                       |   | Pincode*                               |  |  |
| Select                | v                 | Select                                        | ~ | Enter Pincode                          |  |  |
| Address *             |                   | Mobile No*                                    |   | Email Id"                              |  |  |
| Enter Addrees         |                   | Enter Mobile Number                           |   | Enter Email                            |  |  |
| Puncode *             | le                | College Code*                                 |   | College Name"                          |  |  |
| CAAP014360            |                   | 0766                                          |   | MAER'S ARTS SCIENCE & COMMERCE COLLEGE |  |  |
| Faculty *             |                   | Course Name"                                  |   | Passing Month" Click To Change College |  |  |
| Science               |                   | 8.5c. Computer Science                        |   | April                                  |  |  |
| Passing Year *        | *                 | Result *                                      | • | Reason For Migration*                  |  |  |
| 2019                  | v                 | First Class                                   |   | Enter Reason For Migration             |  |  |
| Delivery Type *       |                   | Is TC collected from college for migration? * |   | TC/LC No."                             |  |  |
| Select                |                   | Select                                        | , | Enter T.C./L.C. No.                    |  |  |
|                       |                   |                                               |   |                                        |  |  |
|                       |                   |                                               | _ |                                        |  |  |
| -                     | 4                 |                                               |   | ~                                      |  |  |
|                       | /                 |                                               |   |                                        |  |  |
|                       | /                 |                                               |   |                                        |  |  |
|                       | /                 |                                               |   |                                        |  |  |
|                       | /                 |                                               |   |                                        |  |  |
|                       |                   |                                               |   | Please Select if TC is                 |  |  |
|                       | Fill All Informat | tion in                                       |   | collected from College                 |  |  |
| Above Form            |                   |                                               |   | conected nom conege                    |  |  |