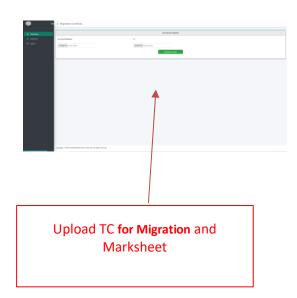

### **Upload Document**

#### Note: Please Upload TC for Migration.

Note: 1)Please Upload TC for Migration. 2)Online/Provisional mark sheet should be uploaded with college attestation).

Upload Marksheet And TC- (Maximum 2MB size of attachment)