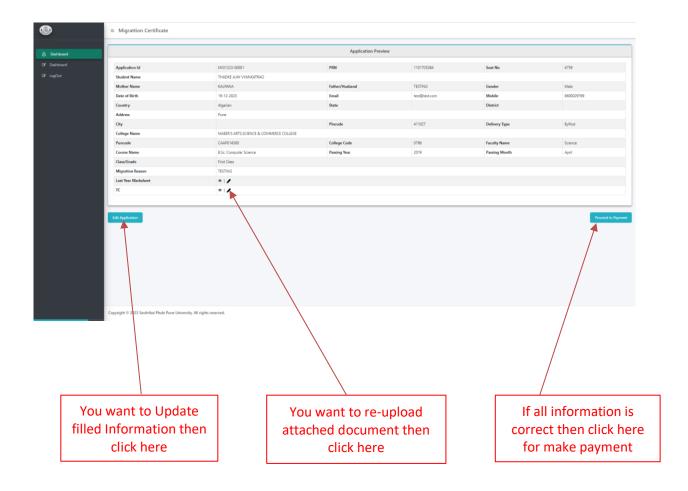

|   |                                        |  |  |
|                       |                   |                                               |   | Please Select if TC is                 |  |  |
|                       | Fill All Informat | tion in                                       |   | collected from College                 |  |  |
| Above Form            |                   |                                               |   | conected nom conege                    |  |  |

### **Upload Document**

#### Note: Please Upload TC for Migration.



Note: 1)Please Upload TC for Migration. 2)Online/Provisional mark sheet should be uploaded with college attestation).

Upload Marksheet And TC- (Maximum 2MB size of attachment)

## **Application Preview-**



### **Payment Page-**

|                                            | Sevitribai Phule Pune University<br>साविवीसई पुत्रे पुषे देवापीठ<br>॥ यः क्रियावान स पछितः॥                                                                                | t System Ganeshkhind - 411007 |  |
|--------------------------------------------|----------------------------------------------------------------------------------------------------------------------------------------------------------------------------|-------------------------------|--|
|                                            | Payment Details                                                                                                                                                            |                               |  |
|