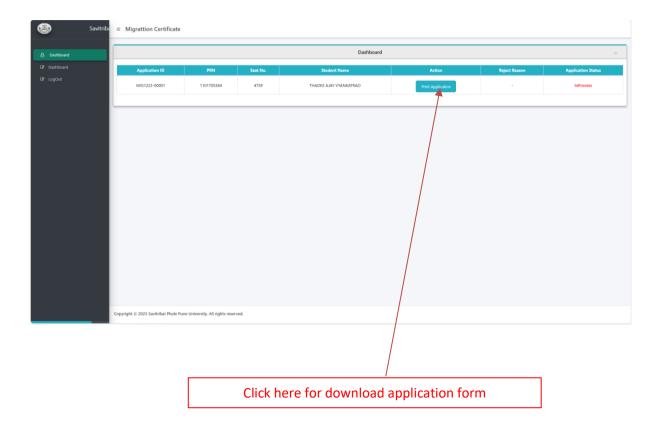

|  |
|                                            | ABOUT SSL CERTIFICATES                                                                                                                                                     |                               |  |
| pyright © 2023 <mark>Savitribai P</mark> l | ule Pune University. All rights reserved.                                                                                                                                  |                               |  |
|                                            |                                                                                                                                                                            |                               |  |