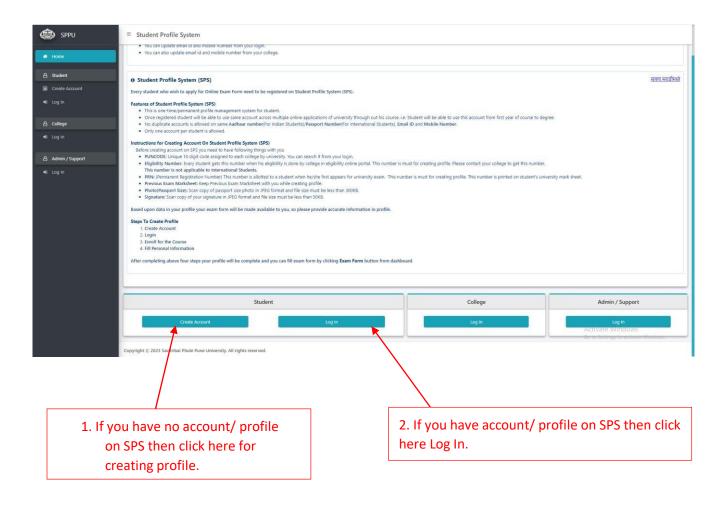

# Migration Application Form User Manual

| ्रि<br>सावित्रीबाई फुले पुणे विद्य                                                                                                                                                                                                                                                                                                                                                                                                                                                                                                                                                                                                                                                                                                                                                                                                                                                                                                                                                                                                                                                                                                                                                                                                                                                                                                                                                                                                                                                                                                                                                                                                                                                                                                                                                                                                                                                                                                                                                                                                                                                                                             |                                                                                                                                                                                                                                                                                                                                                                                                                                                                                                                                                                                                                                                                                                                                                                                                                                                                                                                                                                                                                                                                                                                                                                                                                                                                                                                                                                                                                                                                                                                                                                                                                                                                                                                                                                                                                                                                                                                                                                                                                                                                       | SAVITRIBAI PHULE PUNE UNIVERSITY |                                                                                                                    |                     | SPPU Webmail 💮<br>Contact 🤕<br>Sitemap 🧄<br>A-Z List 🔍 |  |  |
|--------------------------------------------------------------------------------------------------------------------------------------------------------------------------------------------------------------------------------------------------------------------------------------------------------------------------------------------------------------------------------------------------------------------------------------------------------------------------------------------------------------------------------------------------------------------------------------------------------------------------------------------------------------------------------------------------------------------------------------------------------------------------------------------------------------------------------------------------------------------------------------------------------------------------------------------------------------------------------------------------------------------------------------------------------------------------------------------------------------------------------------------------------------------------------------------------------------------------------------------------------------------------------------------------------------------------------------------------------------------------------------------------------------------------------------------------------------------------------------------------------------------------------------------------------------------------------------------------------------------------------------------------------------------------------------------------------------------------------------------------------------------------------------------------------------------------------------------------------------------------------------------------------------------------------------------------------------------------------------------------------------------------------------------------------------------------------------------------------------------------------|-----------------------------------------------------------------------------------------------------------------------------------------------------------------------------------------------------------------------------------------------------------------------------------------------------------------------------------------------------------------------------------------------------------------------------------------------------------------------------------------------------------------------------------------------------------------------------------------------------------------------------------------------------------------------------------------------------------------------------------------------------------------------------------------------------------------------------------------------------------------------------------------------------------------------------------------------------------------------------------------------------------------------------------------------------------------------------------------------------------------------------------------------------------------------------------------------------------------------------------------------------------------------------------------------------------------------------------------------------------------------------------------------------------------------------------------------------------------------------------------------------------------------------------------------------------------------------------------------------------------------------------------------------------------------------------------------------------------------------------------------------------------------------------------------------------------------------------------------------------------------------------------------------------------------------------------------------------------------------------------------------------------------------------------------------------------------|----------------------------------|--------------------------------------------------------------------------------------------------------------------|---------------------|--------------------------------------------------------|--|--|
| A Home About the University of | Academics Research Admin<br>4th Rank<br>In State Univ<br>For<br>Autonomy                                                                                                                                                                                                                                                                                                                                                                                                                                                                                                                                                                                                                                                                                                                                                                                                                                                                                                                                                                                                                                                                                                                                                                                                                                                                                                                                                                                                                                                                                                                                                                                                                                                                                                                                                                                                                                                                                                                                                                                              | ersity                           | Savitribai Phu<br>In a historic Decisic<br>Institutions grant                                                      | Jle Pune University | ational                                                |  |  |
| Admissions     Examination     Finance & Accounts     Administration     Research                                                                                                                                                                                                                                                                                                                                                                                                                                                                                                                                                                                                                                                                                                                                                                                                                                                                                                                                                                                                                                                                                                                                                                                                                                                                                                                                                                                                                                                                                                                                                                                                                                                                                                                                                                                                                                                                                                                                                                                                                                              | • Scholarships • Acad                                                                                                                                                                                                                                                                                                                                                                                                                                                                                                                                                                                                                                                                                                                                                                                                                                                                                                                                                                                                                                                                                                                                                                                                                                                                                                                                                                                                                                                                                                                                                                                                                                                                                                                                                                                                                                                                                                                                                                                                                                                 |                                  | <ul> <li>Job Openings</li> <li>Vidyavani</li> <li>NSS</li> <li>International Centric Students' Developm</li> </ul> |                     | oogle <u>o</u>                                         |  |  |
|                                                                                                                                                                                                                                                                                                                                                                                                                                                                                                                                                                                                                                                                                                                                                                                                                                                                                                                                                                                                                                                                                                                                                                                                                                                                                                                                                                                                                                                                                                                                                                                                                                                                                                                                                                                                                                                                                                                                                                                                                                                                                                                                | Research Publications (201                                                                                                                                                                                                                                                                                                                                                                                                                                                                                                                                                                                                                                                                                                                                                                                                                                                                                                                                                                                                                                                                                                                                                                                                                                                                                                                                                                                                                                                                                                                                                                                                                                                                                                                                                                                                                                                                                                                                                                                                                                            | 1- Onwards)                      |                                                                                                                    | PRESS               | RELEASE                                                |  |  |
| Publications<br>Journal Articles (6715)<br>Books (448)<br>Book Chapters(772)<br>Conference (972)                                                                                                                                                                                                                                                                                                                                                                                                                                                                                                                                                                                                                                                                                                                                                                                                                                                                                                                                                                                                                                                                                                                                                                                                                                                                                                                                                                                                                                                                                                                                                                                                                                                                                                                                                                                                                                                                                                                                                                                                                               | Teache's         Image: Constraint of the second s | Envir                            | Departments<br>chnology<br>onmental Sciences<br>ropology                                                           |                     |                                                        |  |  |
|                                                                                                                                                                                                                                                                                                                                                                                                                                                                                                                                                                                                                                                                                                                                                                                                                                                                                                                                                                                                                                                                                                                                                                                                                                                                                                                                                                                                                                                                                                                                                                                                                                                                                                                                                                                                                                                                                                                                                                                                                                                                                                                                | Γ                                                                                                                                                                                                                                                                                                                                                                                                                                                                                                                                                                                                                                                                                                                                                                                                                                                                                                                                                                                                                                                                                                                                                                                                                                                                                                                                                                                                                                                                                                                                                                                                                                                                                                                                                                                                                                                                                                                                                                                                                                                                     |                                  |                                                                                                                    |                     | Press Releases                                         |  |  |
|                                                                                                                                                                                                                                                                                                                                                                                                                                                                                                                                                                                                                                                                                                                                                                                                                                                                                                                                                                                                                                                                                                                                                                                                                                                                                                                                                                                                                                                                                                                                                                                                                                                                                                                                                                                                                                                                                                                                                                                                                                                                                                                                | Click here for apply                                                                                                                                                                                                                                                                                                                                                                                                                                                                                                                                                                                                                                                                                                                                                                                                                                                                                                                                                                                                                                                                                                                                                                                                                                                                                                                                                                                                                                                                                                                                                                                                                                                                                                                                                                                                                                                                                                                                                                                                                                                  | Migration                        | certificate                                                                                                        |                     |                                                        |  |  |

| Image: None About the University       Academic: Research       Administration       BOD       Students Corner       Useful Links       E-Learning       Feedback       Contact         • Admissions       • Spilabi       • Stribarthips       • Job Openings       • Vidywani       Search         • Administration       • Certificate Section       • Enders       • Nas       • International Centre       • Nas                                                                                                                                                                                               | सावित्रीबाई फुले पुणे विद्यापीठ                                                                                                                                                                                          | SAN                                                                                                                                                         | /ITRIBAI PHULE PU                                                                                                                                                                                                            |                                                                                                                                                                      |                             |                  | Sitemap 🥏<br>A-Z List 🔍 |   |
|------------------------------------------------------------------------------------------------------------------------------------------------------------------------------------------------------------------------------------------------------------------------------------------------------------------------------------------------------------------------------------------------------------------------------------------------------------------------------------------------------------------------------------------------------------------------------------------------------------------------------------------------------------------------------------------------------------------------------------------------------------------------------------------------------------------------------------------------------------------------------------------------------------------------------------------------------------------------------------------------------------------------------------------------------------------------------------------------------------------------------------------------------------------------------------------------------------------------------------------------------------------------------------------------------------------------------------------------------------------------------------------------------------------------------------------------------------------------|--------------------------------------------------------------------------------------------------------------------------------------------------------------------------------------------------------------------------|-------------------------------------------------------------------------------------------------------------------------------------------------------------|------------------------------------------------------------------------------------------------------------------------------------------------------------------------------------------------------------------------------|----------------------------------------------------------------------------------------------------------------------------------------------------------------------|-----------------------------|------------------|-------------------------|---|
| • Examination       • Scholarships       • Academic Calendar       • Vidyavani       Search         • Finance & Accounts       • Sports Section       • Fenders       • NSS       EntanceD BY Google         • Academic Calendar       • Vidyavani       EntanceD BY Google       • Discourds         • Research       • Library       • Circulars       • Students Development         Certificate Section       • Enternational Centre       • Students Development         © Certificate Section       • Circulars       • Students Development         © Contact Information       • Rank Certificate       • Monsoever It May Concern Certificate (student's whose 1st year result is declared by the college)         • Apply Online for Regular Convocation Degree Certificate(For Oct-2022 and Apr-2023)       • Without late Fee (from 02.Aug-2023 To 03.Oct-2023)         • With Vall are radifier Avard ared for mark at candifier Avard ared for mark at candifier Avard ared for mark at candifier Avard ared for the poly online for Supplementary Convocation Degree Certificate         • Apply Online for Publicate Degree certificate         • Apply Online for Supplementary Convocation Degree Certificate | About the University                                                                                                                                                                                                     | Academics Research Adm                                                                                                                                      | ninistration BOD Stud                                                                                                                                                                                                        | lents Corner Useful Links E                                                                                                                                          | -Learning Fee               | dback Contac     | ct                      |   |
| Image: Certificate Section         Image: Cerificate Section         Ima                                                                                                                                                                                                                                                                  | Examination     Finance & Accounts     Administration                                                                                                                                                                    | Scholarships<br>Sports Section<br>Certificate Section                                                                                                       | Academic Calendar     Seminar & Conferences     Tenders                                                                                                                                                                      | Vidyavani     NSS     International Centre                                                                                                                           |                             | ay Google        | 2                       |   |
| Image: Certificate Section         Image: Correction Form         Image: Correcti                                                                                                                                                                                                                                                                                                                       | Certificate Section                                                                                                                                                                                                      | Certificate Sec                                                                                                                                             | tion                                                                                                                                                                                                                         |                                                                                                                                                                      |                             |                  |                         |   |
| Image: Contact Information       1.Rank Certificate         महाराष्ट्र सार्वजनिक विद्यापीठ<br>अधिनियम २०१६ (यववी प्रयाण<br>संचर्भतील नियम अंतभूंत)       1.Rank Certificate         प्रवंध प्रवाण प्रवा       2.Medium Certificate         प्रवंध प्रवा       Revised float         प्रवंध प्रवा       2.Medium Certificate         प्रवंध प्रयाणपत्र       4                                                                                                                                                                                                                                                                                                                                                                                                                                                                                                                                                                                                                                                                                                                                                                                                                                                                                                                                                                                                                                                                                                          | Certificate Section                                                                                                                                                                                                      | Certificate Sec                                                                                                                                             |                                                                                                                                                                                                                              |                                                                                                                                                                      |                             |                  |                         |   |
| T.Rank Certificateमहाराष्ट्र सार्वजनिक विद्यापीठ<br>अधिनियम २०१६ (यद्यी प्रवान<br>समारंभ व पदवी प्रमाणपत्र<br>संदर्भातील नियम अंतभूंग)T.Rank Certificate<br>2.Medium Certificate<br>(For Ot-2022 and Apr-2023)<br>With late Fee (From 11-Sep-2023 To 30-Sep-2023)<br>With late Fee (From 11-Sep-2023 To 30-Sep-2023)<br>                                                                                                                                                                                                                                                                                                                                                                                                                                                                                                                                                                                                                                                                                                                       | Degree Correction Form                                                                                                                                                                                                   | <ul> <li>Click here t</li> </ul>                                                                                                                            | o apply for followir                                                                                                                                                                                                         | ng certificates in online                                                                                                                                            |                             |                  |                         |   |
| महाराष्ट्र साउँजनिक विद्यापीठ<br>अधिनियम २०६१ (प्रदेश प्रद्रान<br>समारंभ व पदवी प्रमाणपत्र)<br>संदर्भातील नियम अंतर्भुत)<br>पदवी प्रयाणपत्र)<br>पदवी प्रयान समारंभ व पदवी<br>प्रमाणपत्र संदर्भातील अध्यादेश<br>परीक्ष व पदवी प्रमाणपत्र संदर्भातील<br>अधादेश<br>महाराष्ट्र तीकसेवा हकक अधिनियम<br>२०१५ नुसार अनुसूचित सेवाची<br>अधिसूचना                                                                                                                                                                                                                                                                                                                                                                                                                                                                                                                                                                                                                                                                                                                                                                                                                                                                                                                                                                                                                                                                                                                               | Contact Information                                                                                                                                                                                                      |                                                                                                                                                             |                                                                                                                                                                                                                              |                                                                                                                                                                      |                             |                  |                         |   |
|                                                                                                                                                                                                                                                                                                                                                                                                                                                                                                                                                                                                                                                                                                                                                                                                                                                                                                                                                                                                                                                                                                                                                                                                                                                                                                                                                                                                                                                                        | अधिनियम २०१६ (पदवी प्रदान<br>संचारंभ व पदवी प्रमाणपत्रा<br>संवर्धातील नियम अंतर्भुत)<br>पदवी प्रदान समारंभ व पदवी<br>प्रमाणपत्र संवर्धातील<br>अध्यावेश<br>महाराष्ट्र लोकसेवा हक्क अधिनियम<br>२०१५ नुसार अनुसूचित सेवांची | 3.To Whomsoe<br>• Apply Online fo<br>Without late Fe<br>With late Fee (I<br>Without late Fee<br>• Apply Online fo<br>• Apply Online fo<br>• Apply Online fo | ver It May Concern Certifi<br>Regular Convocation Dee<br>(from 02-Aug2023 To 1<br>rom 11-Sep-2023 To 30-S<br>e(Only For MBA Students<br>r Duplicate Degree certific<br>Supplementary Convocal<br>r Transcript<br>c Higration | pree Certificate(For Oct-2022 and /<br>0-Sep.2023)<br>ep.2023)<br>e) (from 14-Oct-2023 To 30-Oct-<br>ate.<br>tion Degree Certificate<br>effective from 9th January 2 | Apr-2023)<br>2023)<br>2020. | red by the colle |                         |   |
|                                                                                                                                                                                                                                                                                                                                                                                                                                                                                                                                                                                                                                                                                                                                                                                                                                                                                                                                                                                                                                                                                                                                                                                                                                                                                                                                                                                                                                                                        |                                                                                                                                                                                                                          |                                                                                                                                                             | ,<br>T                                                                                                                                                                                                                       | Click here to Ap                                                                                                                                                     | olv Mig                     | ration           |                         | 7 |